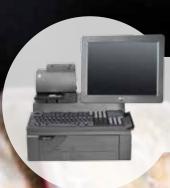

### **TERMINALS**

NCR (pictured) - RealPOS 82XRT POS Terminal Toshiba - SurePOS 700 Terminal