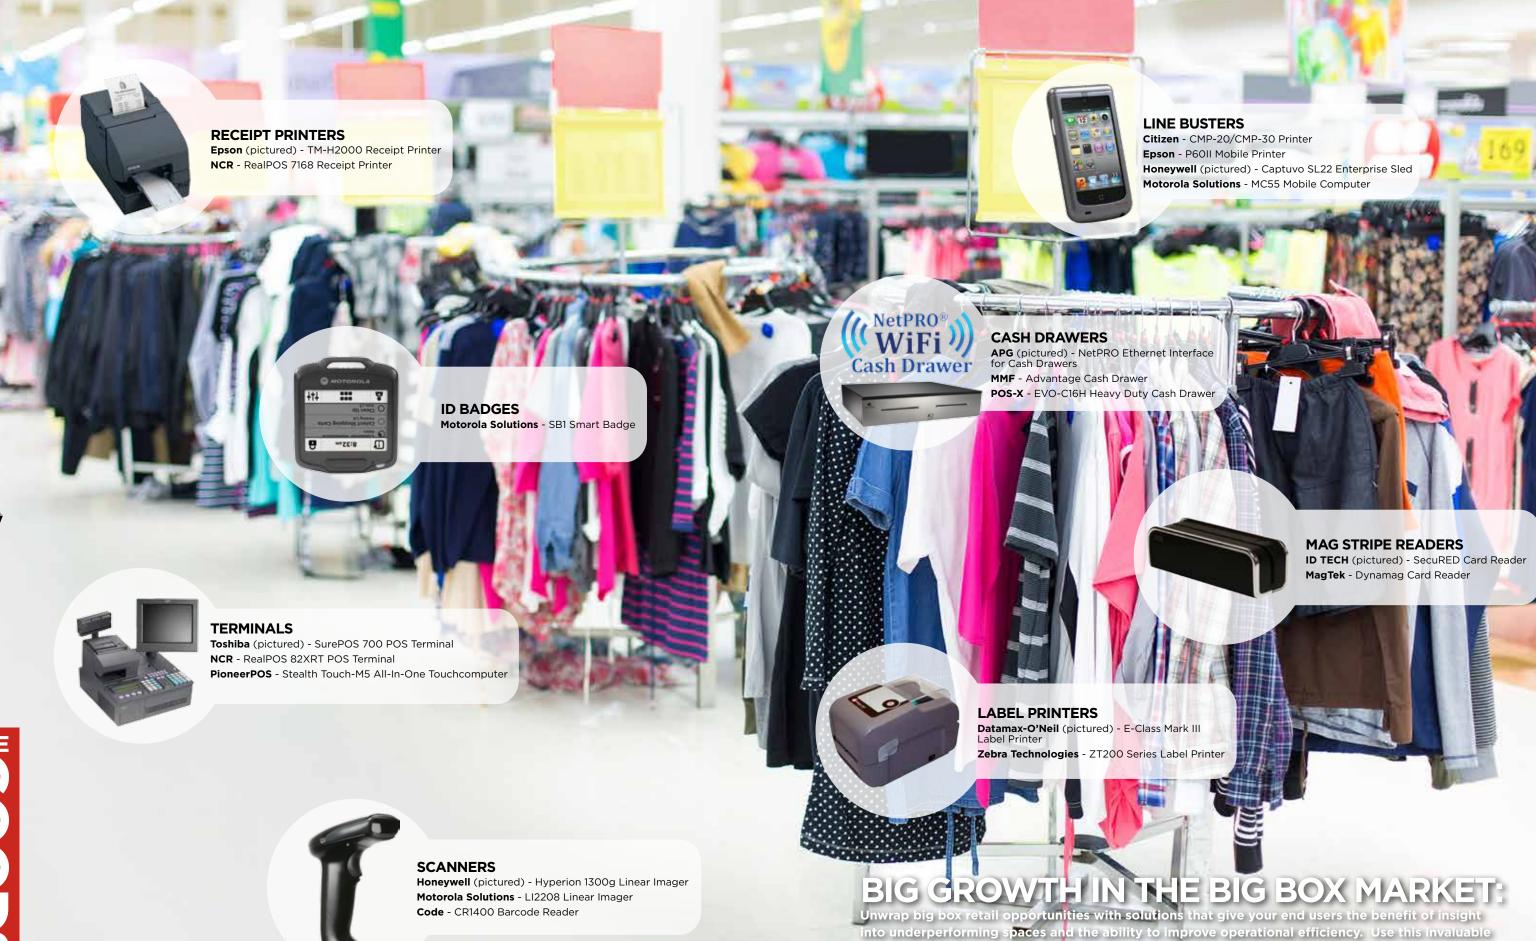

### **TERMINALS**

NCR (pictured) - RealPOS 82XRT POS Terminal Toshiba - SurePOS 700 Terminal

### LABEL PRINTERS

Citizen - CL-S521 Label Printer Epson - TM-L90 Printer

**CASH DRAWERS** 

MMF - Advantage Cash Drawer

APG (pictured) - Series 4000 Cash Drawer

Zebra Technologies (pictured) - ZT200 Series

Label Printer

### **SCANNERS**

**Datalogic** (pictured) - Magellan 9800i Scanner/Scale

Motorola Solutions - MP6000 Scanner/Scale NCR - 7878 Scanner

### **RECEIPT PRINTERS**

**Epson** (pictured) - TM-H6000IV Receipt Printer NCR - RealPOS 7168 Receipt Printer