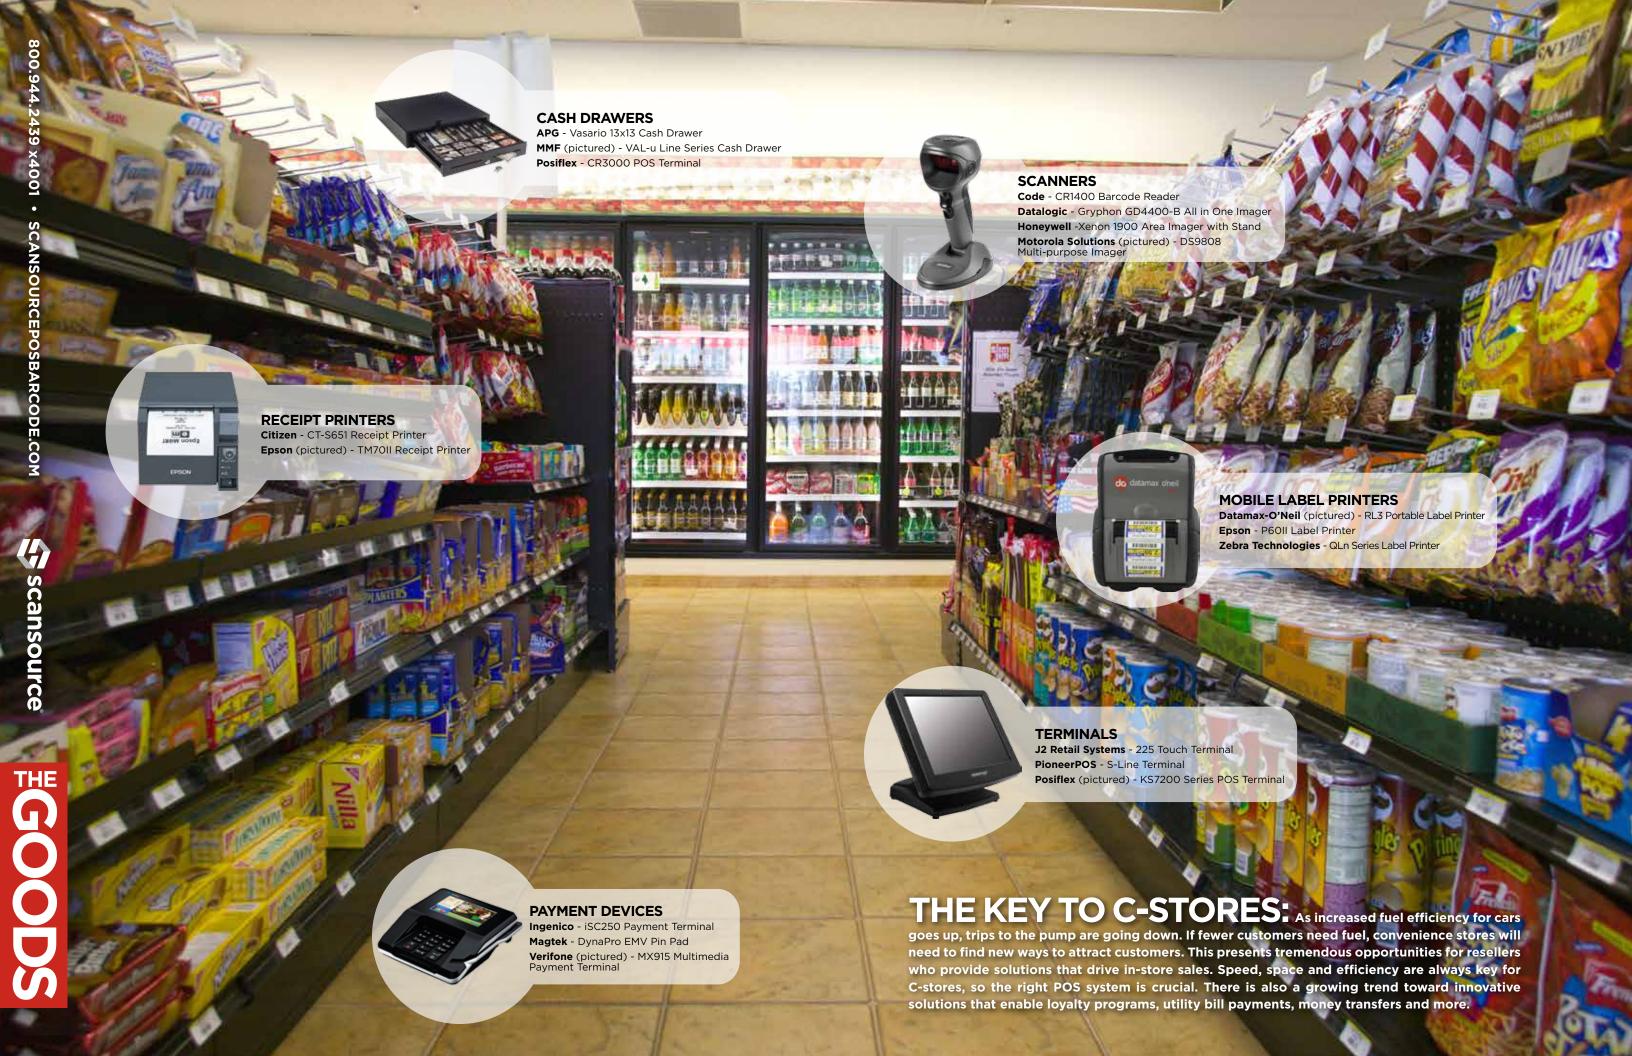

## FRESH SALES MADE DAILY: Grocery retailers are

constantly fine-tuning their offerings to make sure they have the best products and value to respond to the needs of their customers. That means their POS systems need to be reliable, easy to use, fast and able to withstand a lot of abuse. Whether it's a price superstore or traditional supermarket, you can assist your grocery customers with self-service checkout lanes, loyalty programs, and mobile shopping advertising offerings that improve the on-the-go customer experience.