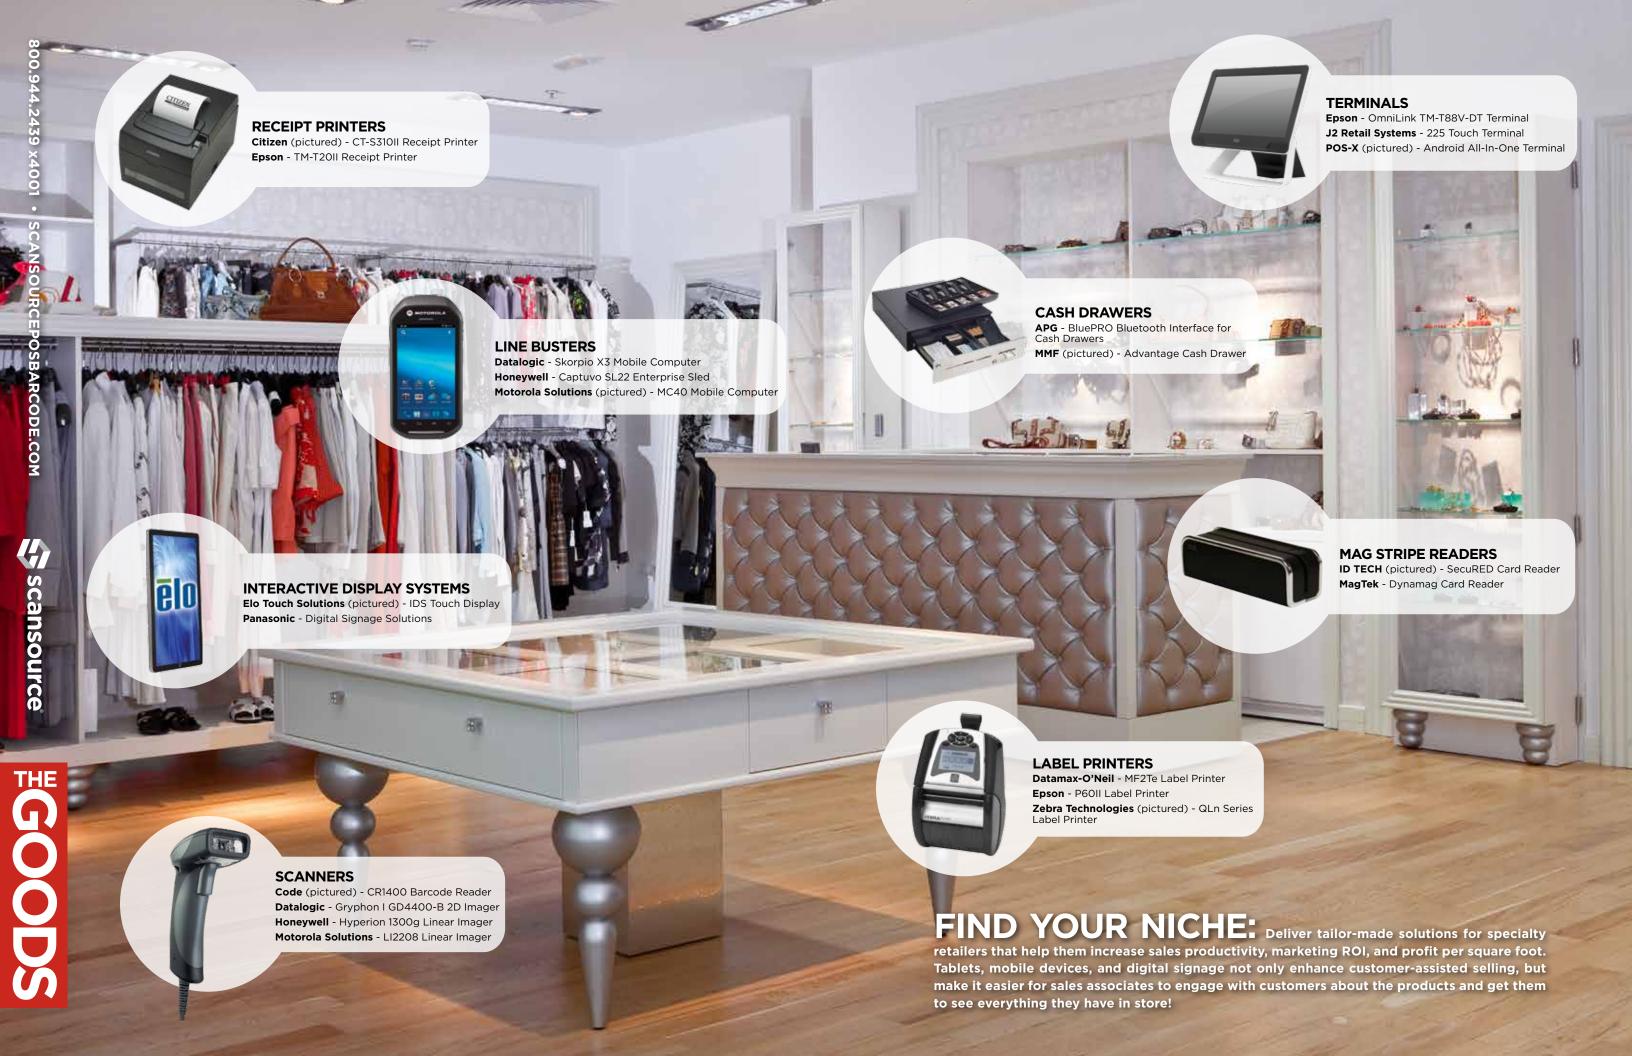

### **TERMINALS**

NCR (pictured) - RealPOS 82XRT POS Terminal Toshiba - SurePOS 700 Terminal

### LABEL PRINTERS

Citizen - CL-S521 Label Printer Epson - TM-L90 Printer

**CASH DRAWERS** 

MMF - Advantage Cash Drawer

APG (pictured) - Series 4000 Cash Drawer

Zebra Technologies (pictured) - ZT200 Series

Label Printer

### **SCANNERS**

**Datalogic** (pictured) - Magellan 9800i Scanner/Scale

Motorola Solutions - MP6000 Scanner/Scale NCR - 7878 Scanner

### **RECEIPT PRINTERS**

**Epson** (pictured) - TM-H6000IV Receipt Printer NCR - RealPOS 7168 Receipt Printer

### **KEYBOARDS**

CHERRY - SPOS QWERTY Keyboard