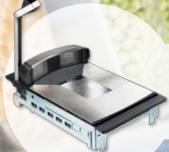

### **SELF SERVE CHECKOUTS**

NCR (pictured) - SelfServ Checkout Toshiba - Self Checkout System 6