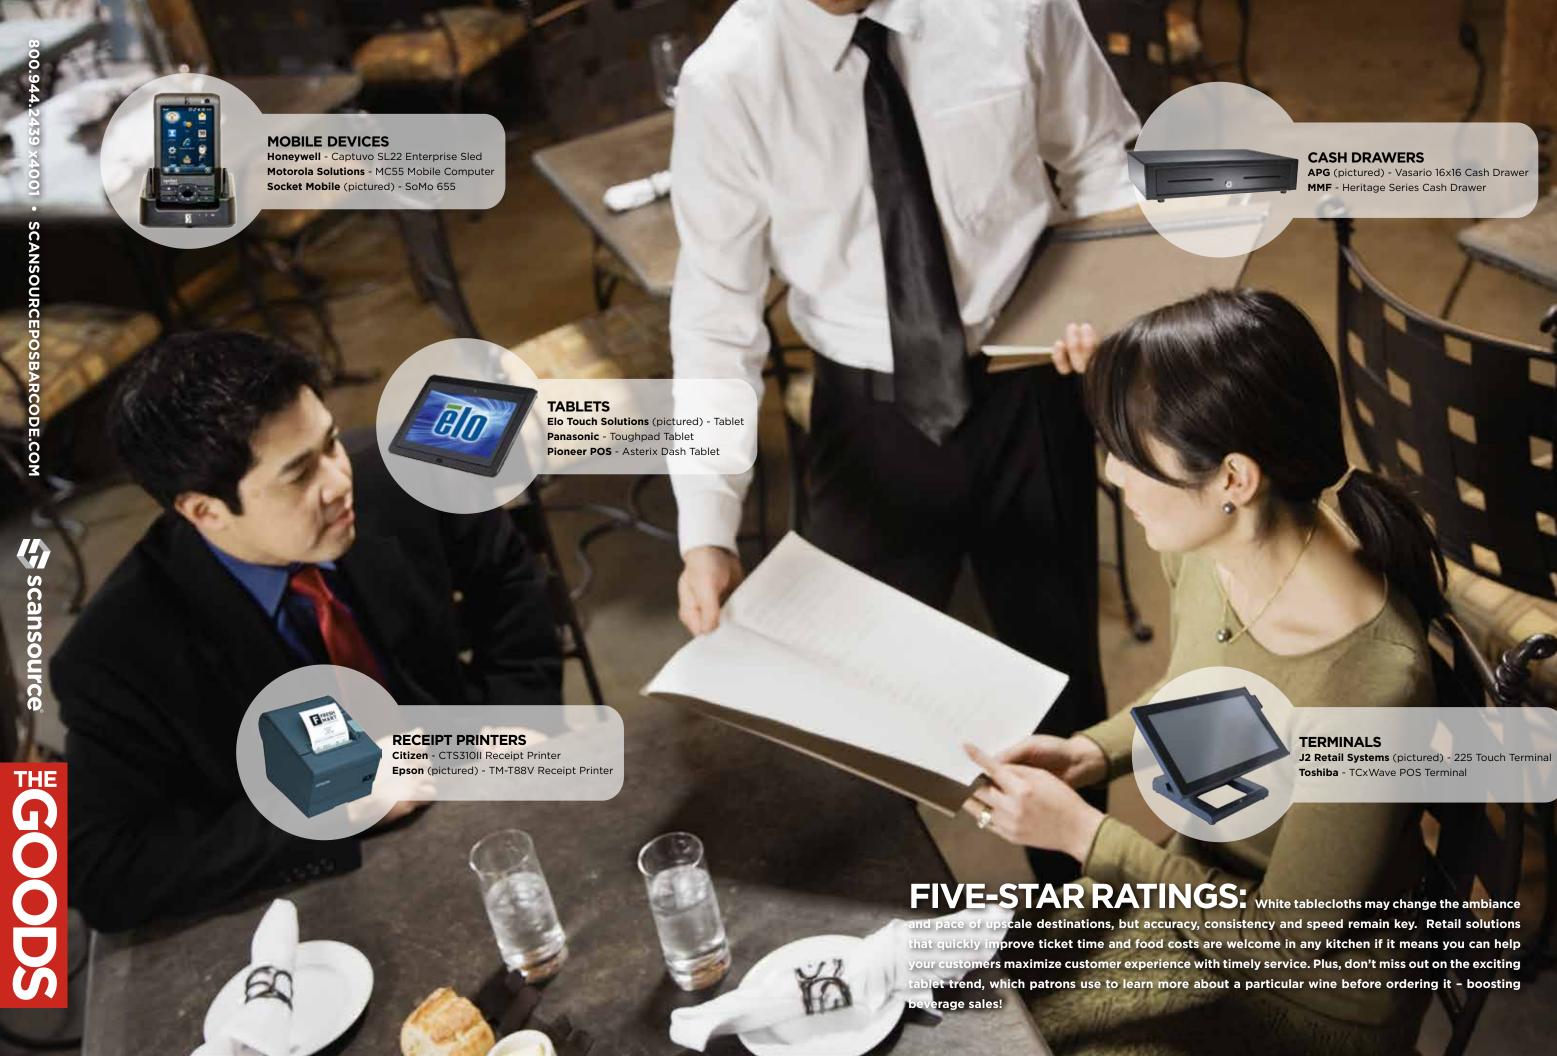

## FRESH SALES MADE DAILY: Grocery retailers are

constantly fine-tuning their offerings to make sure they have the best products and value to respond to the needs of their customers. That means their POS systems need to be reliable, easy to use, fast and able to withstand a lot of abuse. Whether it's a price superstore or traditional supermarket, you can assist your grocery customers with self-service checkout lanes, loyalty programs, and mobile shopping advertising offerings that improve the on-the-go customer experience.